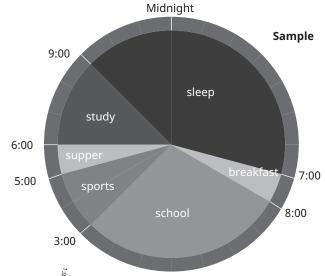

## 's Whole Day Schedule

I get up at \_\_\_\_\_

I go to bed at \_\_\_\_\_

I sleep for \_\_\_\_\_

My school starts at \_\_\_\_\_

My school ends at\_\_\_\_\_

I am at school for \_\_\_\_\_

I spend time wisely